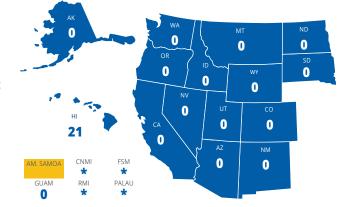

# \$215,208

SAVED through WRGP

0

0

NM

0

- University of Hawai'i at Mānoa (41)
- Southern Utah University (5)
- Washington State University (4)

WUE STUDENTS FROM AM. SAMOA: 55

N۷

1

0

5

AZ

0

### WESTERN REGIONAL GRADUATE PROGRAM

\* Currently do not have any participating WUE schools.

FSM

\*

PALAU

\*

CNMI

0

RMI

\*

GUAM

0

Saves **GRADUATE** students on out-of-state certificate, master's, and doctoral programs. They pay no more than 150% of in-state tuition at partner institutions across the West. Top out-of-state WRGP schools for American Samoa graduate students:

 University of Hawai'i at Mānoa (21) WRGP STUDENTS FROM AM. SAMOA: 21

\* Currently do not have any participating WRGP schools.