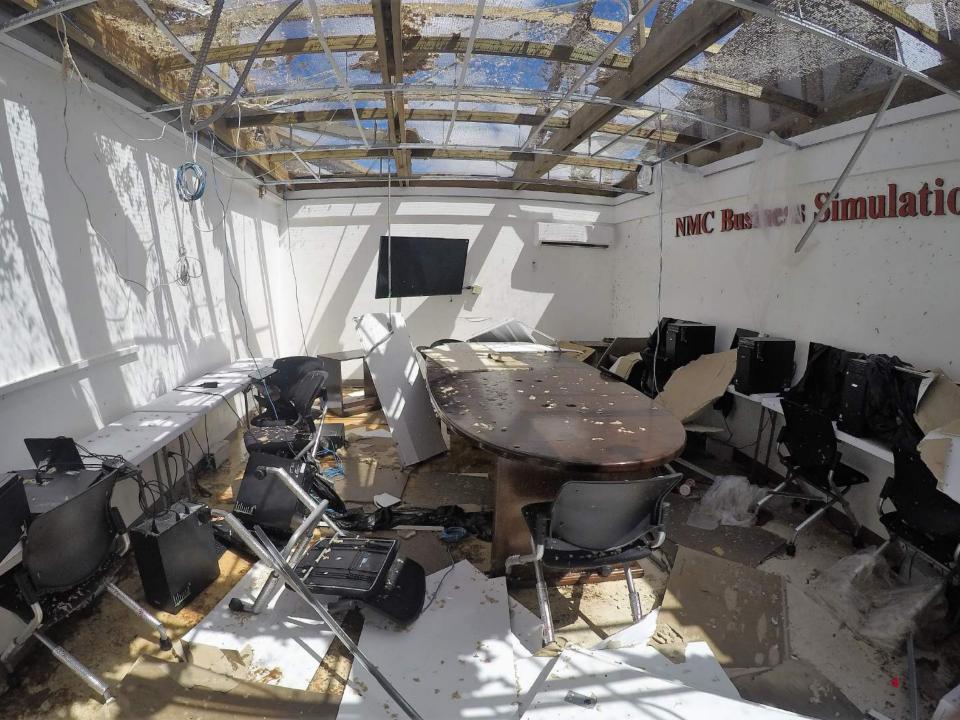

# **Damages Include:**

- Severe Damage to 37 (out of 39) Classrooms
- Severe Damage to all computer labs
- Destruction of NMC Cafeteria, Bookstore, Student Center