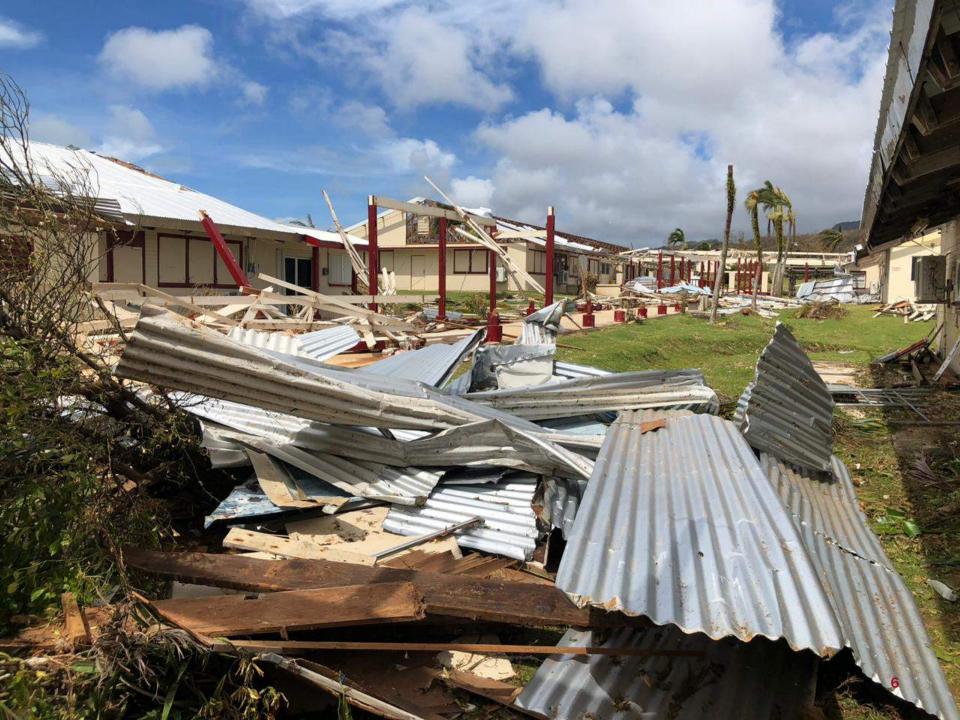

# **Damages Include:**

- Severe Damage to 37 (out of 39) Classrooms
- Severe Damage to all computer labs
- Destruction of NMC Cafeteria, Bookstore, Student Center

#### SUPER TYPHOON YUTU DAMAGES