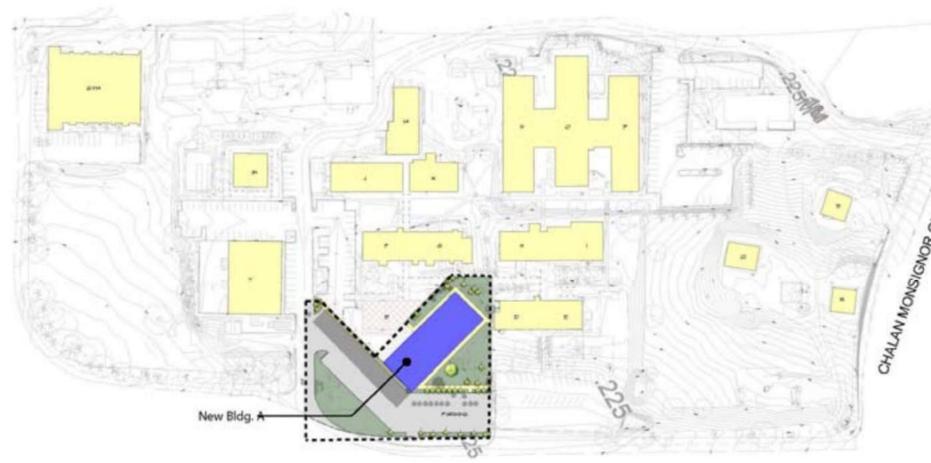

# **Complete Destruction**

- Adult Basic Education Building
- Facilities / Procurement Building
- CREES Aquaculture / CREES Offices
- NMC Gym

CHALAN TUN ANTONIO APA

18

| PHASE | FACILITY                                                                                                                                                                                                                                                 | <b>ESTIMATE</b><br>(Rough estimates,<br>not based on A&E) | POSSIBLE<br>FUNDING<br>SOURCE |
|-------|----------------------------------------------------------------------------------------------------------------------------------------------------------------------------------------------------------------------------------------------------------|-----------------------------------------------------------|-------------------------------|
| 1     | <b>Classrooms</b><br>40 classrooms, Computer Labs / Specialty Labs, Faculty /<br>Instructor Offices                                                                                                                                                      | \$15M - \$18M                                             | FEMA, U.S. EDA                |
| 1     | <b>Student Support Center</b><br>-Bookstore, Career Center, Cafeteria, Disability Support Services, Counseling Services, Student Activities<br>Center, International Student Center, Admissions Office, Financial Aid<br>Froject Proa, Library, Archives | \$17M                                                     | FEMA, USDA                    |
| 1     | Workforce Development Center<br>-Regional Nursing Training Center, Center for Training and Innovation (formerly CDI), Adult Basic Ed,<br>Includes 6 Classrooms, 2 of them Auditorium style, Computer labs                                                | \$10M                                                     | FEMA, USDA,<br>U.S. EDA       |
| 1     | CREES<br>-Nutrition and Health<br>-Aquaculture<br>-Agriculture<br>-Family, Community, and Youth Development                                                                                                                                              | \$6M                                                      | US EDA, USDA                  |
| 2     | Gym                                                                                                                                                                                                                                                      | \$5M                                                      | USDA                          |
| 2     | Parking Structure                                                                                                                                                                                                                                        | \$2M                                                      | USDA                          |
| 2     | Student Housing                                                                                                                                                                                                                                          | \$10M                                                     | USDA                          |
|       | TOTAL                                                                                                                                                                                                                                                    | \$68M                                                     |                               |