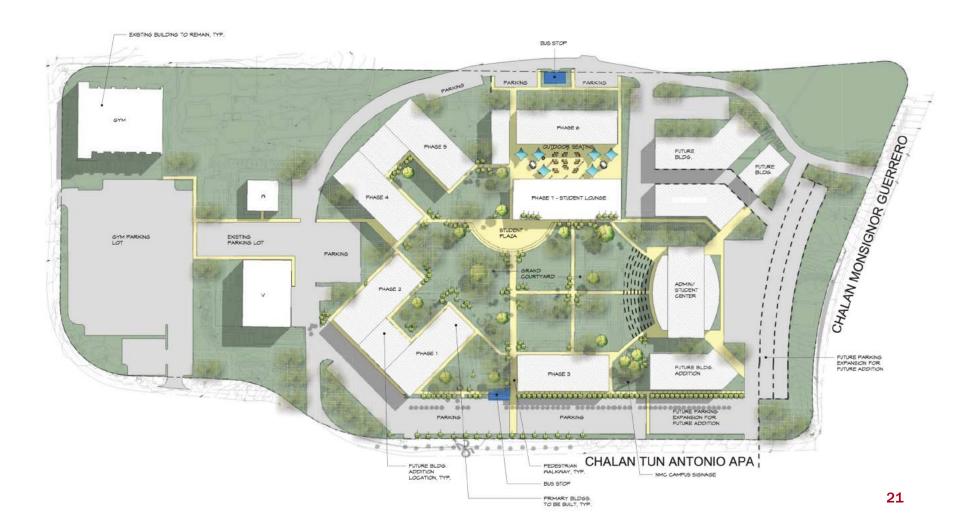

# **Complete Destruction**

- Adult Basic Education Building
- Facilities / Procurement Building
- CREES Aquaculture / CREES Offices
- NMC Gym

CHALAN TUN ANTONIO APA

18

| PHASE | FACILITY                                                                                                                                                                                                                                                 | <b>ESTIMATE</b><br>(Rough estimates,<br>not based on A&E) | POSSIBLE<br>FUNDING<br>SOURCE |
|-------|----------------------------------------------------------------------------------------------------------------------------------------------------------------------------------------------------------------------------------------------------------|-----------------------------------------------------------|-------------------------------|
| 1     | <b>Classrooms</b><br>40 classrooms, Computer Labs / Specialty Labs, Faculty /<br>Instructor Offices                                                                                                                                                      | \$15M - \$18M                                             | FEMA, U.S. EDA                |
| 1     | <b>Student Support Center</b><br>-Bookstore, Career Center, Cafeteria, Disability Support Services, Counseling Services, Student Activities<br>Center, International Student Center, Admissions Office, Financial Aid<br>Froject Proa, Library, Archives | \$17M                                                     | FEMA, USDA                    |
| 1     | Workforce Development Center<br>-Regional Nursing Training Center, Center for Training and Innovation (formerly CDI), Adult Basic Ed,<br>Includes 6 Classrooms, 2 of them Auditorium style, Computer labs                                                | \$10M                                                     | FEMA, USDA,<br>U.S. EDA       |
| 1     | CREES<br>-Nutrition and Health<br>-Aquaculture<br>-Agriculture<br>-Family, Community, and Youth Development                                                                                                                                              | \$6M                                                      | US EDA, USDA                  |
| 2     | Gym                                                                                                                                                                                                                                                      | \$5M                                                      | USDA                          |
| 2     | Parking Structure                                                                                                                                                                                                                                        | \$2M                                                      | USDA                          |
| 2     | Student Housing                                                                                                                                                                                                                                          | \$10M                                                     | USDA                          |
|       | TOTAL                                                                                                                                                                                                                                                    | \$68M                                                     |                               |