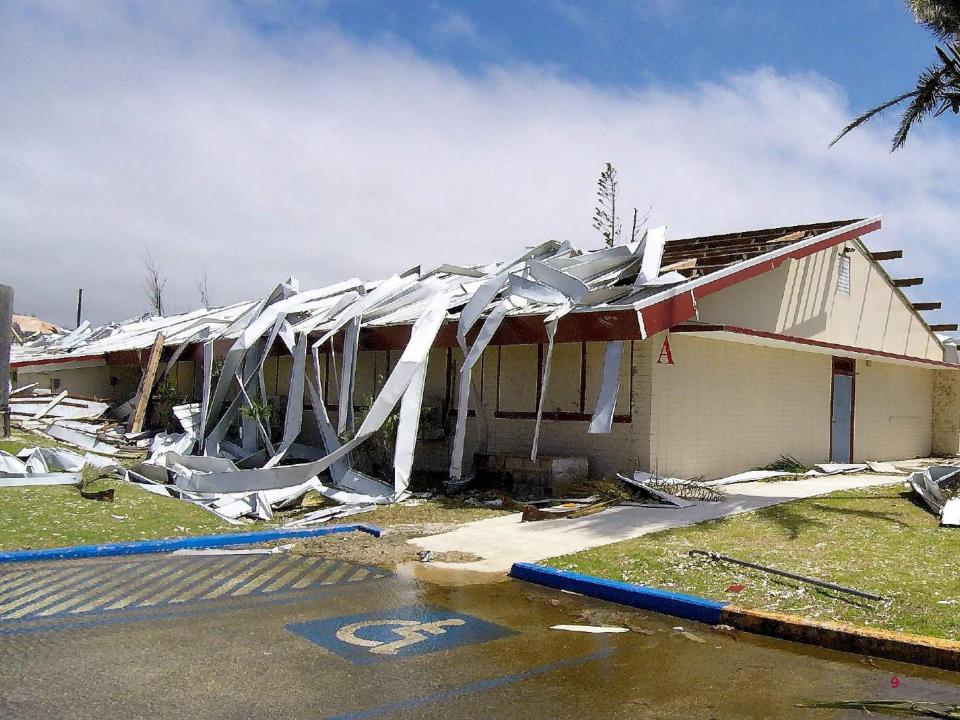

#### SUPER TYPHOON YUTU DAMAGES

# **Damages Include:**

- Severe Damage to 37 (out of 39) Classrooms
- Severe Damage to all computer labs
- Destruction of NMC Cafeteria, Bookstore, Student Center