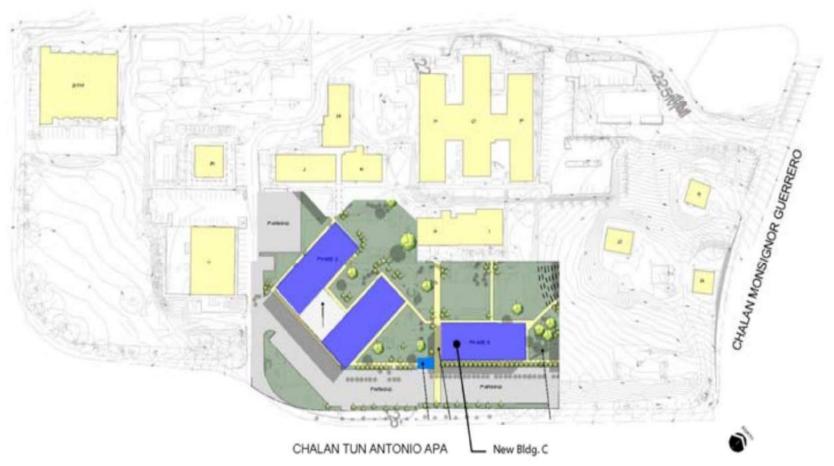

# **Complete Destruction**

- Adult Basic Education Building
- Facilities / Procurement Building
- CREES Aquaculture / CREES Offices
- NMC Gym

CHALAN TUN ANTONIO APA

18

| PHASE | FACILITY                                                                                                                                                                                                                                                 | <b>ESTIMATE</b><br>(Rough estimates,<br>not based on A&E) | POSSIBLE<br>FUNDING<br>SOURCE |
|-------|----------------------------------------------------------------------------------------------------------------------------------------------------------------------------------------------------------------------------------------------------------|-----------------------------------------------------------|-------------------------------|
| 1     | <b>Classrooms</b><br>40 classrooms, Computer Labs / Specialty Labs, Faculty /<br>Instructor Offices                                                                                                                                                      | \$15M - \$18M                                             | FEMA, U.S. EDA                |
| 1     | <b>Student Support Center</b><br>-Bookstore, Career Center, Cafeteria, Disability Support Services, Counseling Services, Student Activities<br>Center, International Student Center, Admissions Office, Financial Aid<br>Froject Proa, Library, Archives | \$17M                                                     | FEMA, USDA                    |
| 1     | Workforce Development Center<br>-Regional Nursing Training Center, Center for Training and Innovation (formerly CDI), Adult Basic Ed,<br>Includes 6 Classrooms, 2 of them Auditorium style, Computer labs                                                | \$10M                                                     | FEMA, USDA,<br>U.S. EDA       |
| 1     | CREES<br>-Nutrition and Health<br>-Aquaculture<br>-Agriculture<br>-Family, Community, and Youth Development                                                                                                                                              | \$6M                                                      | US EDA, USDA                  |
| 2     | Gym                                                                                                                                                                                                                                                      | \$5M                                                      | USDA                          |
| 2     | Parking Structure                                                                                                                                                                                                                                        | \$2M                                                      | USDA                          |
| 2     | Student Housing                                                                                                                                                                                                                                          | \$10M                                                     | USDA                          |
|       | TOTAL                                                                                                                                                                                                                                                    | \$68M                                                     |                               |