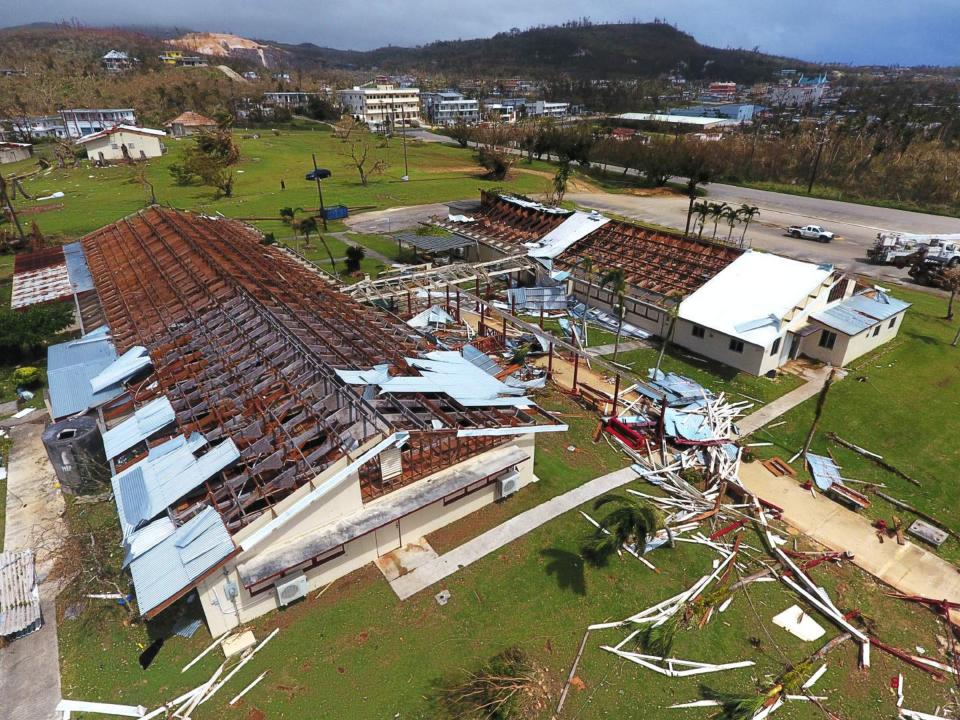

# **Damages Include:**

- Severe Damage to 37 (out of 39) Classrooms
- Severe Damage to all computer labs
- Destruction of NMC Cafeteria, Bookstore, Student Center

#### SUPER TYPHOON YUTU DAMAGES