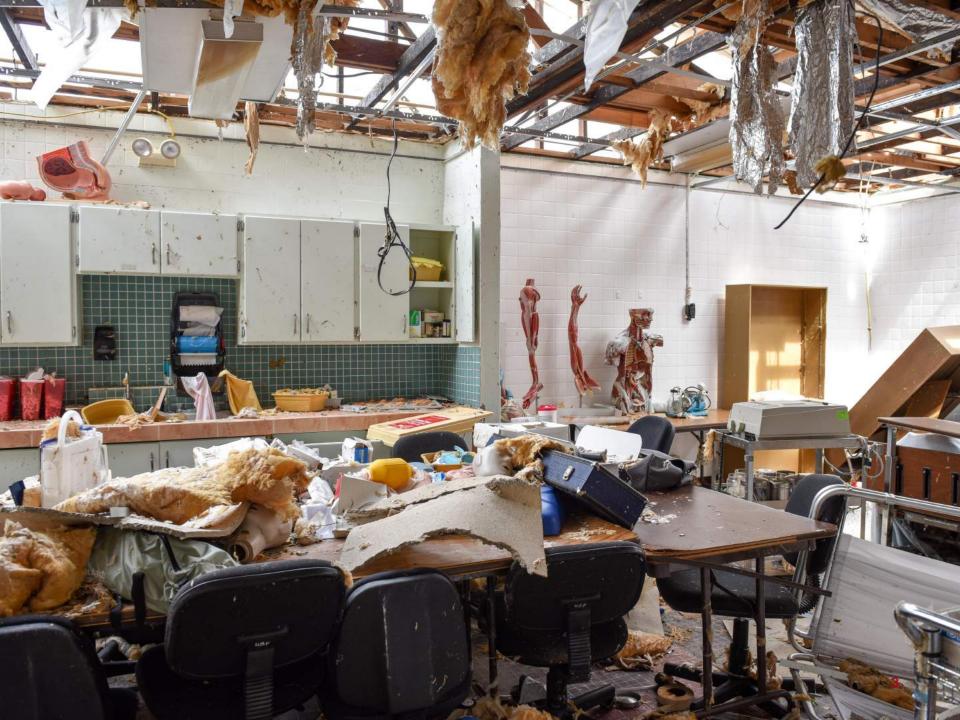

# **Damages Include:**

- Severe Damage to 37 (out of 39) Classrooms
- Severe Damage to all computer labs
- Destruction of NMC Cafeteria, Bookstore, Student Center