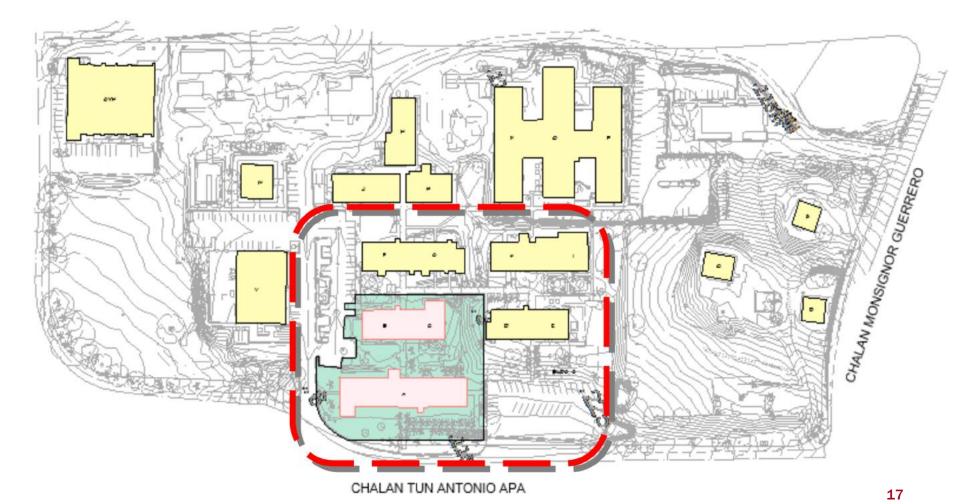

# **Complete Destruction**

- Adult Basic Education Building
- Facilities / Procurement Building
- CREES Aquaculture / CREES Offices
- NMC Gym

CHALAN TUN ANTONIO APA

18

| PHASE | FACILITY                                                                                                                                                                                                                                                 | <b>ESTIMATE</b><br>(Rough estimates,<br>not based on A&E) | POSSIBLE<br>FUNDING<br>SOURCE |
|-------|----------------------------------------------------------------------------------------------------------------------------------------------------------------------------------------------------------------------------------------------------------|-----------------------------------------------------------|-------------------------------|
| 1     | <b>Classrooms</b><br>40 classrooms, Computer Labs / Specialty Labs, Faculty /<br>Instructor Offices                                                                                                                                                      | \$15M - \$18M                                             | FEMA, U.S. EDA                |
| 1     | <b>Student Support Center</b><br>-Bookstore, Career Center, Cafeteria, Disability Support Services, Counseling Services, Student Activities<br>Center, International Student Center, Admissions Office, Financial Aid<br>Froject Proa, Library, Archives | \$17M                                                     | FEMA, USDA                    |
| 1     | Workforce Development Center<br>-Regional Nursing Training Center, Center for Training and Innovation (formerly CDI), Adult Basic Ed,<br>Includes 6 Classrooms, 2 of them Auditorium style, Computer labs                                                | \$10M                                                     | FEMA, USDA,<br>U.S. EDA       |
| 1     | CREES<br>-Nutrition and Health<br>-Aquaculture<br>-Agriculture<br>-Family, Community, and Youth Development                                                                                                                                              | \$6M                                                      | US EDA, USDA                  |
| 2     | Gym                                                                                                                                                                                                                                                      | \$5M                                                      | USDA                          |
| 2     | Parking Structure                                                                                                                                                                                                                                        | \$2M                                                      | USDA                          |
| 2     | Student Housing                                                                                                                                                                                                                                          | \$10M                                                     | USDA                          |
|       | TOTAL                                                                                                                                                                                                                                                    | \$68M                                                     |                               |