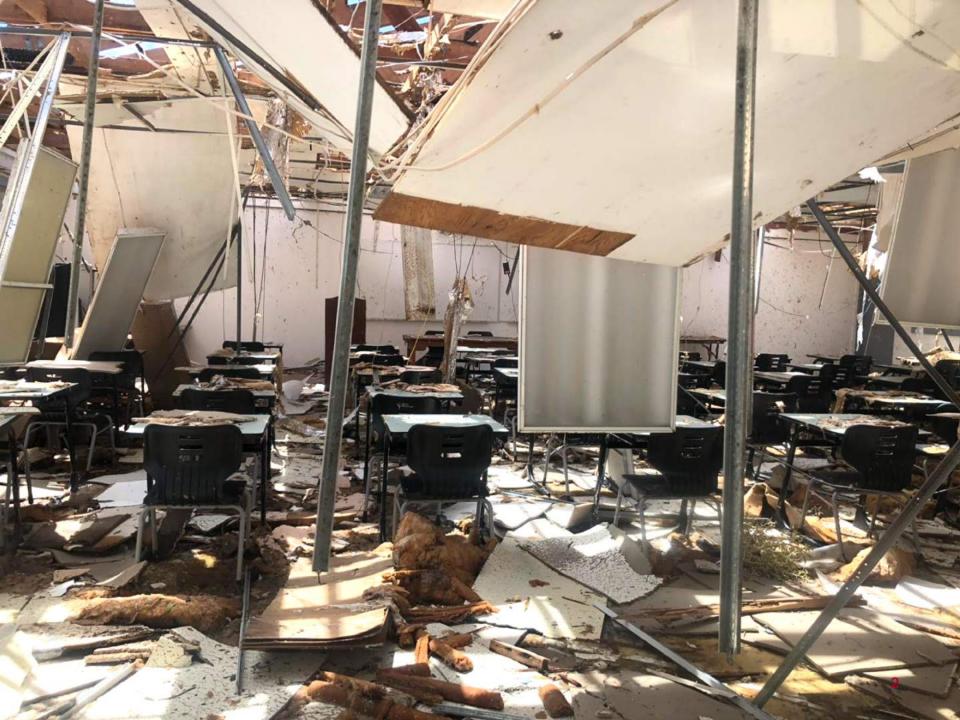

# **Damages Include:**

- Severe Damage to 37 (out of 39) Classrooms
- Severe Damage to all computer labs
- Destruction of NMC Cafeteria, Bookstore, Student Center