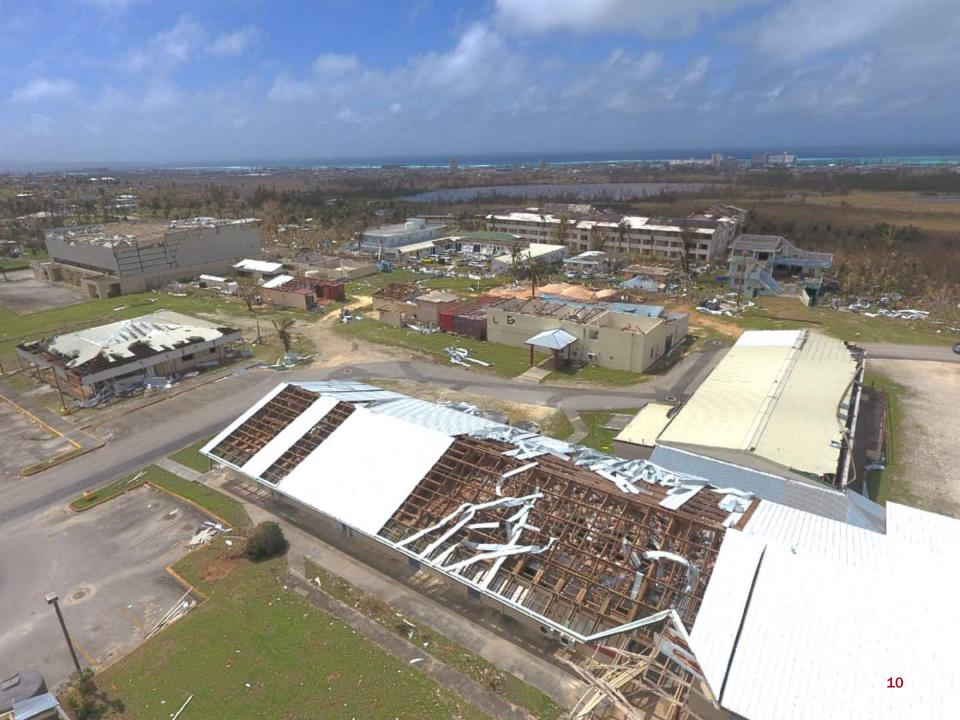

#### SUPER TYPHOON YUTU DAMAGES

# **Complete Destruction**

- Adult Basic Education Building
- Facilities / Procurement Building
- CREES Aquaculture / CREES Offices
- NMC Gym

CHALAN TUN ANTONIO APA

18

| PHASE | FACILITY                                                                                                                                                                                                                                                 | <b>ESTIMATE</b><br>(Rough estimates,<br>not based on A&E) | POSSIBLE<br>FUNDING<br>SOURCE |
|-------|----------------------------------------------------------------------------------------------------------------------------------------------------------------------------------------------------------------------------------------------------------|-----------------------------------------------------------|-------------------------------|
| 1     | <b>Classrooms</b><br>40 classrooms, Computer Labs / Specialty Labs, Faculty /<br>Instructor Offices                                                                                                                                                      | \$15M - \$18M                                             | FEMA, U.S. EDA                |
| 1     | <b>Student Support Center</b><br>-Bookstore, Career Center, Cafeteria, Disability Support Services, Counseling Services, Student Activities<br>Center, International Student Center, Admissions Office, Financial Aid<br>Froject Proa, Library, Archives | \$17M                                                     | FEMA, USDA                    |
| 1     | Workforce Development Center<br>-Regional Nursing Training Center, Center for Training and Innovation (formerly CDI), Adult Basic Ed,<br>Includes 6 Classrooms, 2 of them Auditorium style, Computer labs                                                | \$10M                                                     | FEMA, USDA,<br>U.S. EDA       |
| 1     | CREES<br>-Nutrition and Health<br>-Aquaculture<br>-Agriculture<br>-Family, Community, and Youth Development                                                                                                                                              | \$6M                                                      | US EDA, USDA                  |
| 2     | Gym                                                                                                                                                                                                                                                      | \$5M                                                      | USDA                          |
| 2     | Parking Structure                                                                                                                                                                                                                                        | \$2M                                                      | USDA                          |
| 2     | Student Housing                                                                                                                                                                                                                                          | \$10M                                                     | USDA                          |
|       | TOTAL                                                                                                                                                                                                                                                    | \$68M                                                     |                               |